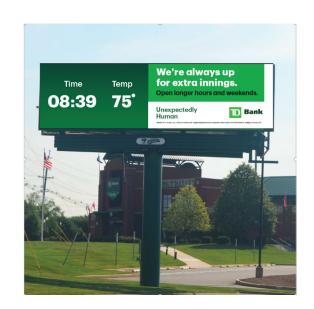

### DIGITAL SIGN 638 X 176 OPTION ONE

(time & temp)

Honk if you love baseball and banking.