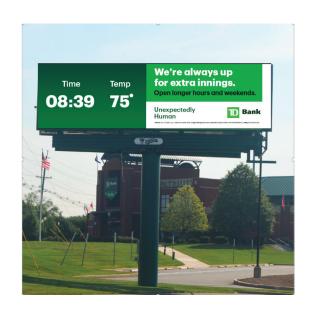

### DIGITAL SIGN 638 X 176 OPTION ONE

(time & temp)

Honk if you love baseball and banking.