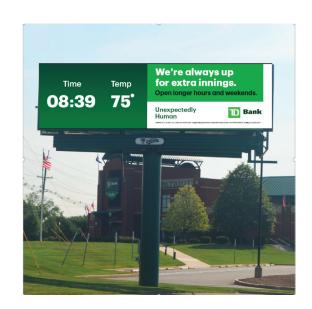

### DIGITAL SIGN

### DIGITAL SIGN 638 X 176 OPTION ONE

(time & temp)

Honk if you love baseball and banking.