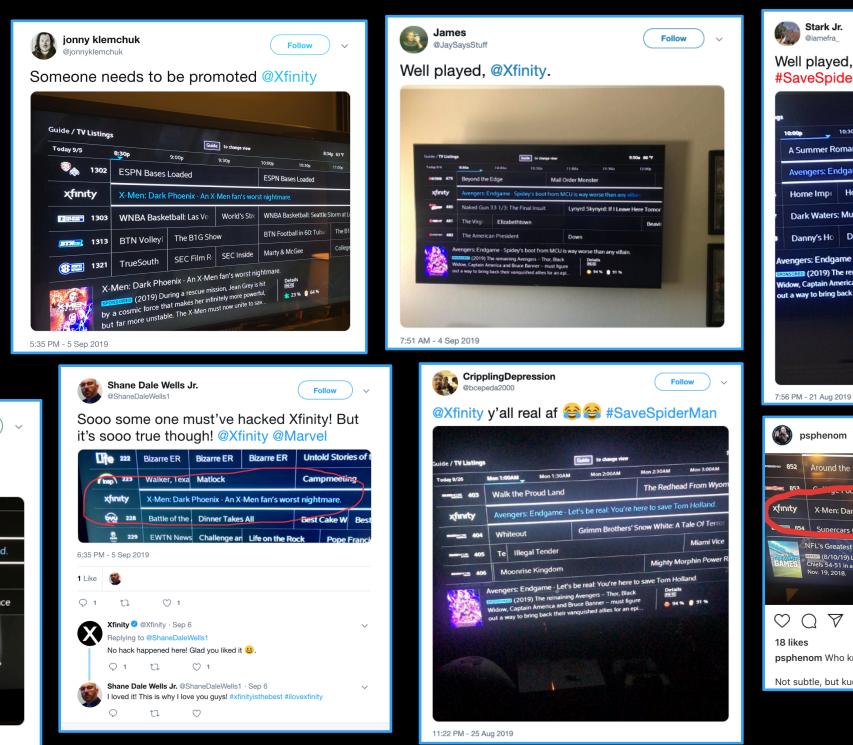

### Well played, @Xfinity. #SaveSpidermanFromSony

|                                                                                                                          | to change view                     |                  | 10:25p 80                       | •     |
|--------------------------------------------------------------------------------------------------------------------------|------------------------------------|------------------|---------------------------------|-------|
| 10:30p                                                                                                                   | 11:00p                             | 11:30p           | Thu 12:00AM                     | Thu 1 |
| Summer Romance                                                                                                           | The Golden                         | The Golden       | The Golden                      | Th    |
| vengers: Endgame - Let's l                                                                                               | pe real: You're h                  | nere to save Tor | m Holland.                      |       |
| lome Impi Home Impi                                                                                                      | Whose Line                         | Whose Line       | Whose Line                      | w     |
| Dark Waters: Murder i                                                                                                    | Homicide Hu                        | unter: Lt. Joe   | The Wonder                      | rland |
| Danny's Ho Danny's Ho                                                                                                    | Action Bron                        | Action Bronson   |                                 |       |
| gers: Endgame - Let's be n<br>(2019) The remaining Ave<br>w, Captain America and Bruce<br>way to bring back their vanqui | ngers Thor, Bla<br>Banner must fig | ck Deta          | ioliand.<br>uits<br>24 % 1 91 % | 2     |

| р   | sphenom      |                                                                  |                                                               |                                                         |
|-----|--------------|------------------------------------------------------------------|---------------------------------------------------------------|---------------------------------------------------------|
|     | Around the   | Pardon the                                                       | NBA: The Jump                                                 |                                                         |
| 2   | C "ge i ool  | Dall: 2004. 010                                                  |                                                               |                                                         |
|     | X-Men: Dark  | Phoenix - An X-                                                  | Men fan's worst nigh                                          | ntmare.                                                 |
| 354 | Jubercars C  | hampionship                                                      |                                                               | amj                                                     |
|     |              | Games - 2018: Ka<br>is Angeles Rams out<br>explosive offensive s | nsas City Chiefs at Lo.<br>last Kansas City<br>showcase. From | s Angele:<br>9:30 - 10:<br>851 ES2H<br>(1926) (10) (10) |
|     |              |                                                                  |                                                               |                                                         |
| (   | $\mathbb{C}$ |                                                                  |                                                               | $\Box$                                                  |

psphenom Who knew @Xfinity had jokes!

Not subtle, but kudos!

## Well played @xfinity. Well played. #SaveSpiderman @marvel @marvelstudios bi t.ly/30y908u

| 8/26           | 8:300             | 9:00p                                                                              | 9:30p          | 10:00p                                                                                                                                                                                                                                                                                                                                                                                                                                                                                                                                                                                                                                                                                              | 10:30p                                       |
|----------------|-------------------|------------------------------------------------------------------------------------|----------------|-----------------------------------------------------------------------------------------------------------------------------------------------------------------------------------------------------------------------------------------------------------------------------------------------------------------------------------------------------------------------------------------------------------------------------------------------------------------------------------------------------------------------------------------------------------------------------------------------------------------------------------------------------------------------------------------------------|----------------------------------------------|
| 0 803          | Criminal Mi       | Criminal Min                                                                       | ds             | Crimina                                                                                                                                                                                                                                                                                                                                                                                                                                                                                                                                                                                                                                                                                             | Minds                                        |
| BS 804         | The Big Bar       | The Big Ban                                                                        | Mom            | Bull                                                                                                                                                                                                                                                                                                                                                                                                                                                                                                                                                                                                                                                                                                |                                              |
| 60 805         | Bachelor in F     | Paradise                                                                           |                | Grand F                                                                                                                                                                                                                                                                                                                                                                                                                                                                                                                                                                                                                                                                                             | lotel                                        |
| <b>cfinity</b> | Avengers: Er      | ndgame - Let's l                                                                   | be real: You'ı | re here to save                                                                                                                                                                                                                                                                                                                                                                                                                                                                                                                                                                                                                                                                                     | Tom Holland                                  |
| 806            | Bachelor in F     | Paradise                                                                           |                | Grand H                                                                                                                                                                                                                                                                                                                                                                                                                                                                                                                                                                                                                                                                                             | lotel                                        |
| William v      | Vidow, Captain An | ame - Let's be re<br>ne remaining Aver<br>nerica and Bruce E<br>back their vanquis | igers Thor, B  | and the second se | n Holland.<br>Details<br>হৃতন্ত<br>94% 🍿 91% |
|                |                   |                                                                                    |                |                                                                                                                                                                                                                                                                                                                                                                                                                                                                                                                                                                                                                                                                                                     |                                              |

Matthew Schultz @MaDaSchu

Damn @Xfinity that's harsh, but also accurate. **#DarkPhoenix** 