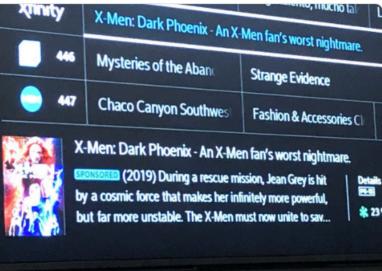

Article #3 (9/8/19): "When it debuted in theaters earlier this year, many regarded X-Men: Dark Phoenix to be a lackluster end to Fox's Marvel franchise, and it looks like that is carrying through even to the film's home release. A photo of the film's listing on Xfinity, Comcast's on-demand channel, recently made the rounds online. In the listing, Comcast proclaims that Dark Phoenix is simply 'an X-Men fan's worst nightmare."