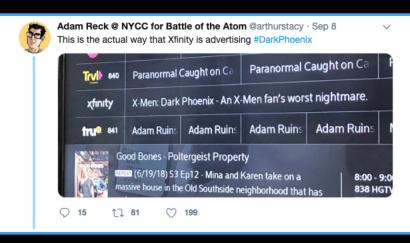

Article #4 (9/9/19): "In a great find by Battle of the Atom! podcast host Adam Reck, the Xfinity channel guide weighed in on Dark Phoenix's abysmal run at the box office, listing the movie as 'X-Men: Dark Phoenix - An X-Men fan's worst nightmare."