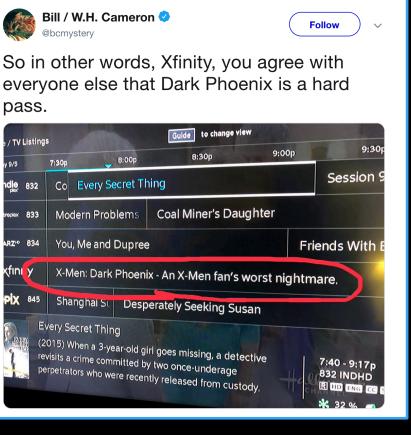

Matthew Schultz @MaDaSchu

Damn @Xfinity that's harsh, but also accurate. **#DarkPhoenix** 

Article #3 (9/8/19): "When it debuted in theaters earlier this year, many regarded X-Men: Dark Phoenix to be a lackluster end to Fox's Marvel franchise, and it looks like that is carrying through even to the film's home release. A photo of the film's listing on Xfinity, Comcast's on-demand channel, recently made the rounds online. In the listing, Comcast proclaims that Dark Phoenix is simply 'an X-Men fan's worst nightmare."